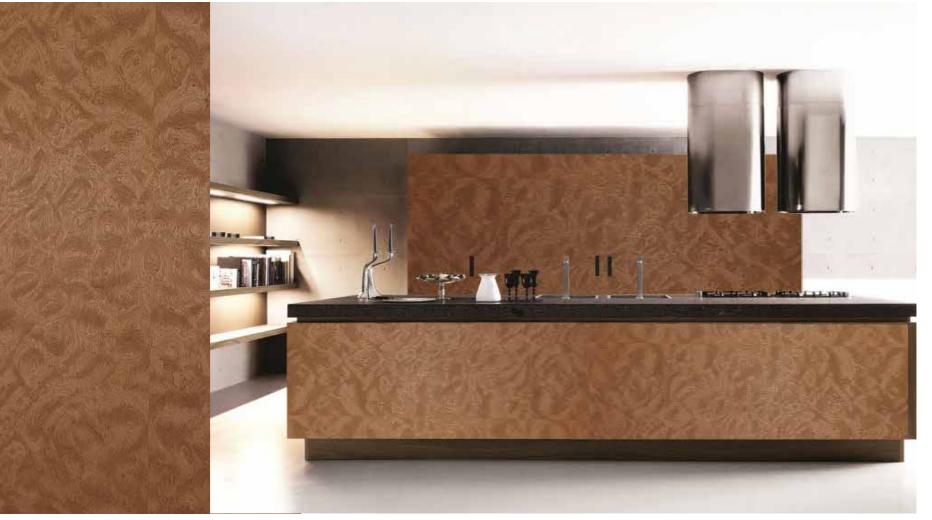

haracteristics:

Its colors and textures are uniform. Same textures & colors can be provided to produce homogenous interior work.

#### Usefulness:

This can be used to manufacture high-quality and series-produced furniture,elegant looking interior paneling, wall cabinets, false ceiling etc. This is also used in Partex Flush Door to bring out stylish look within your home.





#### Specification:

Size: 8' x 4' Thickness: 8mm, 12mm, 18mm & 25mm Type: One Side Face & Both Side Face Core: Jute Chips Board/ Wood Chips Board

# Burma Teak (Straight)





# Burma Teak (Flowery)





# Champ **C** > all a

#### Golden Teak





## Crown Teak



9.9

Gorjon

## Koto Blue



## Walnut Crown



## Rose Wood



## Choco Brown



## Sheedi Brown





### Burl Pearl Yellow



#### Burl Dazzle Brown











#### Pearl White



#### **Star Particle Board Mills Limited**

Corporate Office : -Shanta Western Tower, Level - 13, Bir Uttam Mir Shawkat Road, 186 Tejgaon I/A, Dhaka- 1208.

Phone: +88 02 8878800, Fax: +88 02 8878815

#### Plant : -

Madanpur, P.S.-Bandor, Dist: Narayanganj.

#### Sales Office: ----

68 Tejgaon Industrial Area, Dhaka-1208. Phone: +88 02 9104188, Fax: +88 02 8126410, 8126124

#### Regional Sales Office:-

Chittagong: Rahima Centre (8th Floor) 1839, C.D.A Avenue East Nasirabad, Chittagong, Phone: 031-653419, 655998, +88 01713479764

#### **Regional Sales Depot : -**

Bogra : Chokbuchai, Gabtoli, Bogra. Phone: +88 01755644494 Barisal : Chandmari Road, Shikdar Palace, House- 80, East of Islami Bank Hospital, Barisal-8200. Phone: +88 01713479756, +88 01713479745 Sy