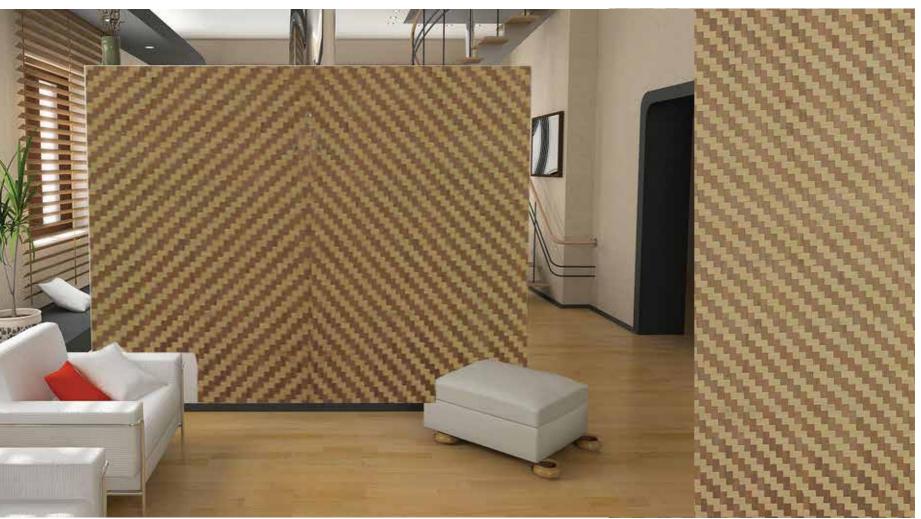

cteristics:

Its colors and textures are uniform. Same textures & colors can be provided to produce homogenous interior work.

#### Usefulness:

This can be used to manufacture high-quality and series-produced furniture,elegant looking interior paneling, wall cabinets, false ceiling etc. This is also used in Partex Flush Door to bring out stylish look within your home.





#### Specification:

Size: 8' x 4' Thickness: 8mm, 12mm, 18mm & 25mm Type: One Side Face & Both Side Face Core: Jute Chips Board/ Wood Chips Board

# Burma Teak (Straight)





# Burma Teak (Flowery)





# Champ **C** > all a

#### Golden Teak





## Crown Teak



9.9

Gorjon

## Koto Blue



## Walnut Crown



## Rose Wood



## Choco Brown



## Sheedi Brown





### Burl Pearl Yellow



#### Burl Dazzle Brown











#### Pearl White



#### **Star Particle Board Mills Limited**

Corporate Office : -Shanta Western Tower, Level - 13, Bir Uttam Mir Shawkat Road, 186 Tejgaon I/A, Dhaka- 1208.

Phone: +88 02 8878800, Fax: +88 02 8878815

#### Plant : -

Madanpur, P.S.-Bandor, Dist: Narayanganj.

#### Sales Office: ----

68 Tejgaon Industrial Area, Dhaka-1208. Phone: +88 02 9104188, Fax: +88 02 8126410, 8126124

#### Regional Sales Office:-

Chittagong: Rahima Centre (8th Floor) 1839, C.D.A Avenue East Nasirabad, Chittagong, Phone: 031-653419, 655998, +88 01713479764

#### **Regional Sales Depot : -**

Bogra : Chokbuchai, Gabtoli, Bogra. Phone: +88 01755644494 Barisal : Chandmari Road, Shikdar Palace, House- 80, East of Islami Bank Hospital, Barisal-8200. Phone: +88 01713479756, +88 01713479745 Sylhet