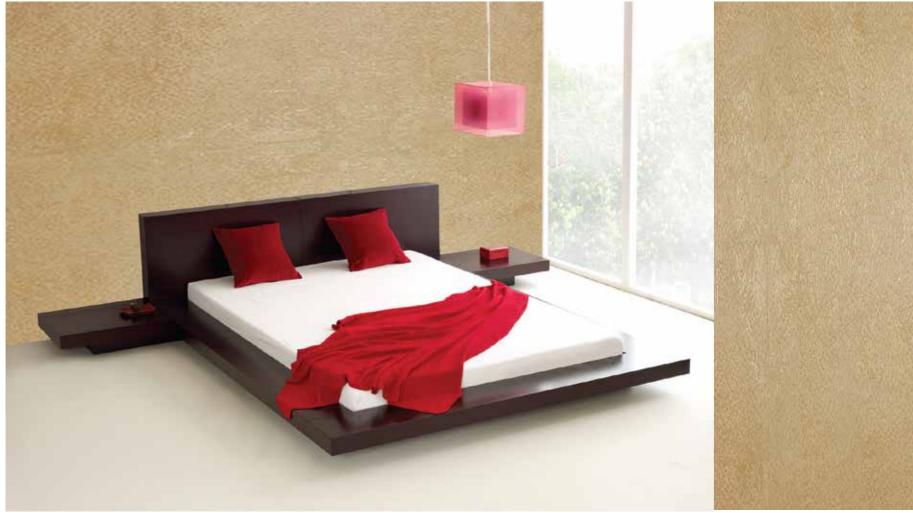

or year after year

#### Characteristics:

Its colors and textures are uniform. Same textures & colors can be provided to produce homogenous interior work.

#### Usefulness:

This can be used to manufacture high-quality and series-produced furniture,elegant looking interior paneling, wall cabinets, false ceiling etc. This is also used in Partex Flush Door to bring out stylish look within your home.





#### Specification:

Size: 8' x 4' Thickness: 8mm, 12mm, 18mm & 25mm Type: One Side Face & Both Side Face Core: Jute Chips Board/ Wood Chips Board

# Burma Teak (Straight)





# Burma Teak (Flowery)





# Champ **C** > all a

#### Golden Teak





## Crown Teak



9.9

Gorjon

## Koto Blue



## Walnut Crown



## Rose Wood



## Choco Brown



## Sheedi Brown





### Burl Pearl Yellow



#### Burl Dazzle Brown











#### Pearl White



#### **Star Particle Board Mills Limited**

Corporate Office : -Shanta Western Tower, Level - 13, Bir Uttam Mir Shawkat Road, 186 Tejgaon I/A, Dhaka- 1208.

Phone: +88 02 8878800, Fax: +88 02 8878815

#### Plant : -

Madanpur, P.S.-Bandor, Dist: Narayanganj.

#### Sales Office: ----

68 Tejgaon Industrial Area, Dhaka-1208. Phone: +88 02 9104188, Fax: +88 02 8126410, 8126124

#### Regional Sales Office:-

Chittagong: Rahima Centre (8th Floor) 1839, C.D.A Avenue East Nasirabad, Chittagong, Phone: 031-653419, 655998, +88 01713479764

#### **Regional Sales Depot : -**

Bogra : Chokbuchai, Gabtoli, Bogra. Phone: +88 01755644494 Barisal : Chandmari Road, Shikdar Palace, House- 80, East of Islami Bank Hospital, Barisal-8200. Phone: +88 01713