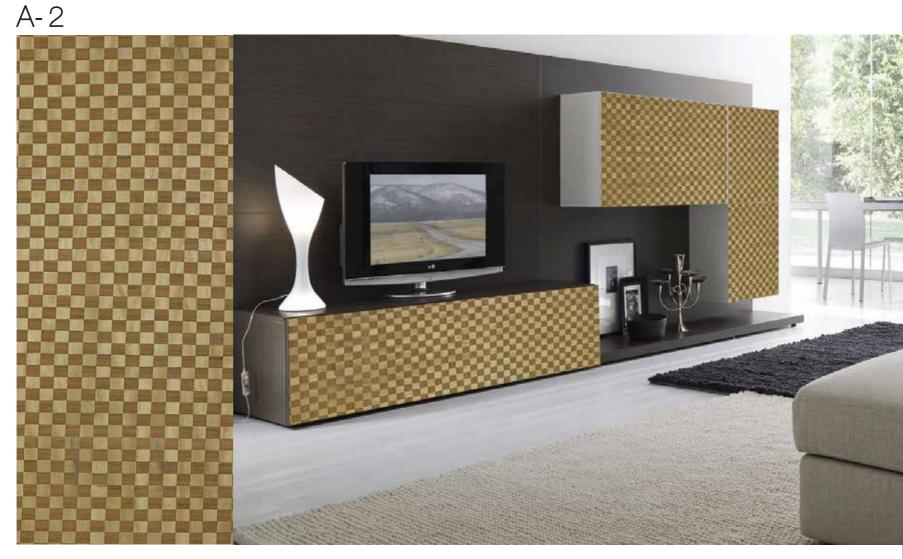

racteristics:

Its colors and textures are uniform. Same textures & colors can be provided to produce homogenous interior work.

#### Usefulness:

This can be used to manufacture high-quality and series-produced furniture,elegant looking interior paneling, wall cabinets, false ceiling etc. This is also used in Partex Flush Door to bring out stylish look within your home.





#### Specification:

Size: 8' x 4' Thickness: 8mm, 12mm, 18mm & 25mm Type: One Side Face & Both Side Face Core: Jute Chips Board/ Wood Chips Board

# Burma Teak (Straight)





# Burma Teak (Flowery)





# Champ **C** > all a

#### Golden Teak





## Crown Teak



9.9

Gorjon

## Koto Blue



## Walnut Crown



## Rose Wood



## Choco Brown



## Sheedi Brown





### Burl Pearl Yellow



#### Burl Dazzle Brown











#### Pearl White



#### **Star Particle Board Mills Limited**

Corporate Office : -Shanta Western Tower, Level - 13, Bir Uttam Mir Shawkat Road, 186 Tejgaon I/A, Dhaka- 1208.

Phone: +88 02 8878800, Fax: +88 02 8878815

#### Plant : -

Madanpur, P.S.-Bandor, Dist: Narayanganj.

#### Sales Office: ----

68 Tejgaon Industrial Area, Dhaka-1208. Phone: +88 02 9104188, Fax: +88 02 8126410, 8126124

#### Regional Sales Office:-

Chittagong: Rahima Centre (8th Floor) 1839, C.D.A Avenue East Nasirabad, Chittagong, Phone: 031-653419, 655998, +88 01713479764

#### **Regional Sales Depot : -**

Bogra : Chokbuchai, Gabtoli, Bogra. Phone: +88 01755644494 Barisal : Chandmari Road, Shikdar Palace, House- 80, East of Islami Bank Hospital, Barisal-8200. Phone: +88 01713479756, +88 01713479745 Sylh